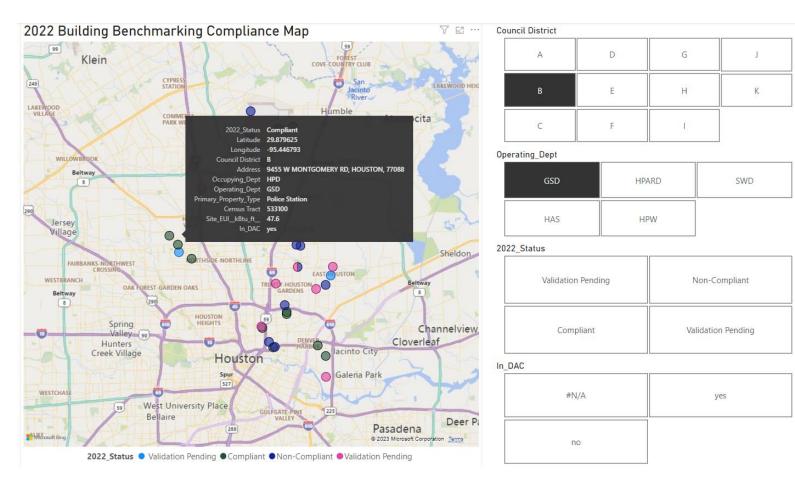

Online map [For Internal Use only] of covered City buildings subject to Benchmarking and Disclosure Policy: Filter by Council District, Department, Status, and location in Disadvantaged Community (According to US DOE)