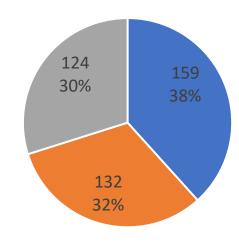

\*Airport EUI measurement to include onsite renewable power offsets

Removed inactive, duplicate, and exempt properties

415 Unique, Covered Properties 2022 Benchmarking Status for COH Covered Buildings

Validation Pending
 Compliant